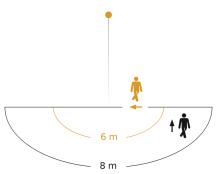

#### **Detection Zone**

#### **Dimension Drawing**

Possible mounting height: -Orange: radial Black: tangential