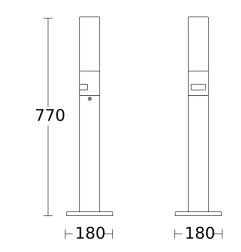

#### **Dimension Drawing**

Possible mounting height: -Orange: radial Black: tangential