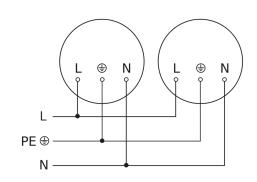

----------------------------|
| Basic light level function in per cent       | 10 %                              |
| Basic light level function percentage, from  | 10 %                              |
| Basic light level function percentage, up to | 10 %                              |
| Colour Rendering Index CRI                   | = 80                              |
| Detection angle                              | 180 °                             |
| Product category                             | Sensor-switched LED outdoor light |

Sensor-switched LED outdoor light



with motion detector EAN 4007841 069476 Article number 069476



#### **Detection Zone**



#### **Dimension Drawing**



Possible mounting height: -Orange: radial Black: tangential

## Circuit diagram



Circuit diagram