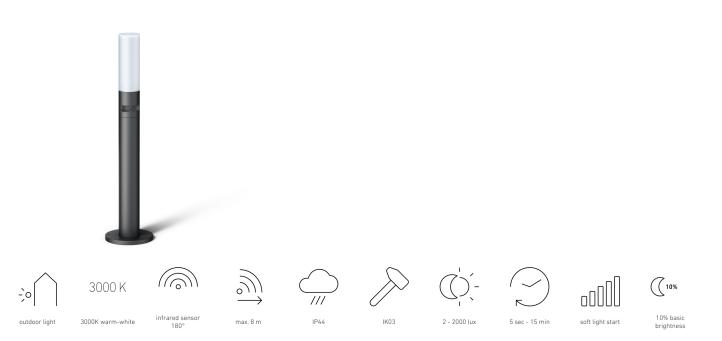

#### **Function description**

The GL 65 S floor and path luminaires provide elegance around the house. Made of high-quality aluminium and a luminaire body made of opal glass, they are a perfect match for the L 605 S wall luminaire and our L 620 CAM SC camera sensor luminaire. In the sensor version, it reliably detects any movement at 180° with a range of 8 m. With an elegant soft light start, the GL 65 S provides pleasant and safe lighting for driveways and paths. Also available without sensor.

#### **Technical specifications**

| With lamp                       | Yes, LED lamp                                                                    | Reach, tangential             | r = 8 m (101 m <sup>2</sup> ) |
|---------------------------------|----------------------------------------------------------------------------------|-------------------------------|-------------------------------|
| Manufacturer's Warranty         | 3 years                                                                          | Photo-cell controller         | Yes                           |
| Settings via                    | Potentiometers                                                                   | Luminous flux total product   | 575 lm                        |
| With remote control             | No                                                                               | Measured luminos flux (360°)  | 575 lm                        |
| Version                         | with motion detector                                                             | Total product efficiency      | 66 lm/W                       |
| PU1, EAN                        | 4007841069476                                                                    | Colour temperature            | 3000 K                        |
| Application, place              | Outdoors                                                                         | Lamp                          | LED cannot be replaced        |
| Application, room               | outdoors, garden, front door,<br>courtyard & driveway, all round the<br>building | Service life LED L70B50 (25°) | > 36000 h                     |
|                                 |                                                                                  | LED cooling system            | Passive Thermo Control        |
| Colour                          | Anthracite                                                                       | Soft light start              | Yes                           |
| includes sheet of self-adhesive |                                                                                  | Functions                     | Motions sensor, Potentiometer |
| numbers                         | No                                                                               | Twilight setting              | 10 – 2000 lx                  |
| Installation site               | Stand mounted                                                                    | Time setting                  | 5 s – 15 Min.                 |
| Impact resistance               | IK03                                                                             | Basic light level function    | Yes                           |
| IP-rating                       | IP44                                                                             | Main light adjustable         | No                            |
| Protection class                | I                                                                                | Twilight setting TEACH        | No                            |