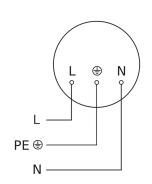

-----------|-----------------------------------|
| Basic light level function in per cent       | 10 %                              |
| Basic light level function percentage, from  | 10 %                              |
| Basic light level function percentage, up to | 10 %                              |
| Colour Rendering Index CRI                   | = 80                              |
| Detection angle                              | 180 °                             |
| Product category                             | Sensor-switched LED outdoor light |

Sensor-switched LED outdoor light



with motion detector EAN 4007841 069476 Article number 069476



#### **Detection Zone**



#### **Dimension Drawing**



Possible mounting height: -Orange: radial Black: tangential

## Circuit diagram



Circuit diagram